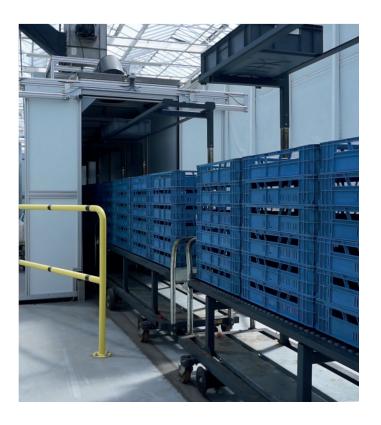

## CART DISINFECTION STATION COMPLETELY AUTOMATED DISINFECTION

#### Complete cart and crate disinfection in two minutes

The Cart Disinfection Station, or CDS, is a **completely automated disinfection lock chamber** which prevents cross-contamination on picking carts. By disinfecting the picking carts with dry fog all harmful viruses, bacteria and funghi are eliminated before the carts go back into the greenhouse. In merely two minutes the carts and crate on the cart are completely disinfected and safe to re-enter the greenhouse. Make sure a small problem in one place doesn't become a big problem for the whole greenhouse. We build the system completely tailored to your needs.

Depending on the options, your product may look different from the image.