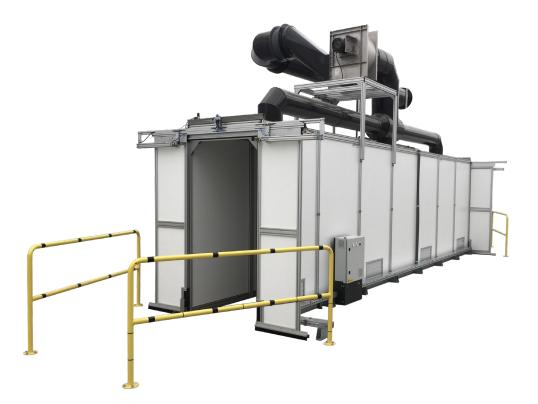

## CART DISINFECTION STATION COMPLETELY AUTOMATED DISINFECTION

#### Complete cart and crate disinfection in two minutes

The Cart Disinfection Station, or CDS, is a **completely automated disinfection lock chamber** which prevents cross-contamination on picking carts. By disinfecting the picking carts with dry fog all harmful viruses, bacteria and funghi are eliminated before the carts go back into the greenhouse. In merely two minutes the carts and crate on the cart are completely disinfected and safe to re-enter the greenhouse. Make sure a small problem in one place doesn't become a big problem for the whole greenhouse. We build the system completely tailored to your needs.

Depending on the options, your product may look different from the image.