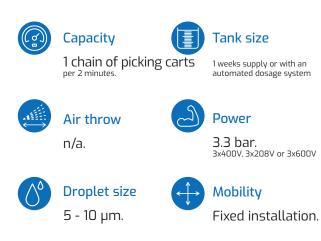

### Specifications

- **Completely automated disinfection system**
- Carts are disinfected in a cycle of 2 minutes or less
- No residue on the carts, no hazard for . personnel or crop - Suited for use on cardboard boxes and paper sheets
- Disinfection fog is ventilated to the outside . No fog will go into production areas
  - Automatic rinsing of the complete system
- Custom made, always a perfect fit
  - Can be integrated in your automatic . transportation system
- Dimensions: depending on configuration