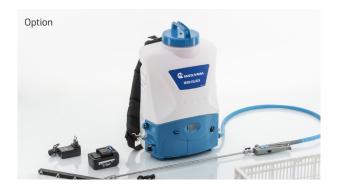

Depending on the options on your fogger, your product may look different from the image.