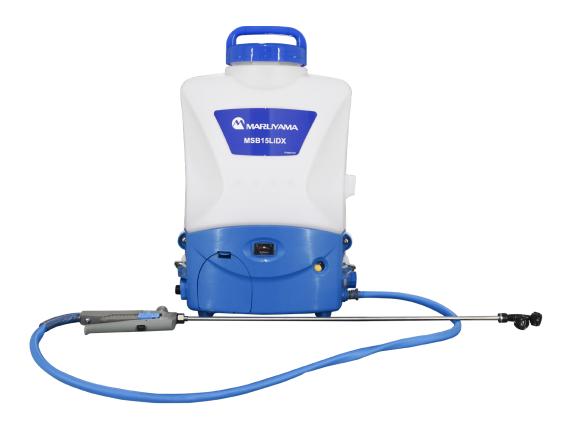

# MSB15LiDX

### POWERFUL BATTERY CHARGED BACK SPRAYER OF THE HIGHEST CALIBER

### Spraying continuously with steady pressure delivers uniform results

We could talk about the comfort and ease of this machine, but spraying with an electrical back sprayer just gives better results too. The pump delivers a constant pressure. This means **a clean and regular spray pattern**. No matter how long you spray, the droplet sizes will remain the same. The results are incomparably better than those of a hand pump. The MSB15LiDX is custom-tailored to the wishes of the professional user. The use of high-quality materials and parts make this the back sprayer for professionals in the poultry and horticulture industry.

### **Specifications**

- **Unlimited spraying** due to replaceable battery spray time 1 battery = 160 minutes loading time battery = 120 minutes
- Closed case: no dirt on the inside
- No build-up of remaining liquids: no bacterial
- Easy to clean and maintain
- Comfortable, easy to wear, light-weight: 4,6 kg L 235 x W 365 x H 550 mm
- Trickle charger
- CE-certificate
- Available with Durotol-nozzles