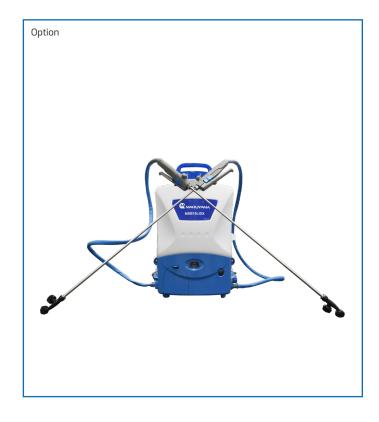

Depending on the options on your fogger, your product may look different from the image.