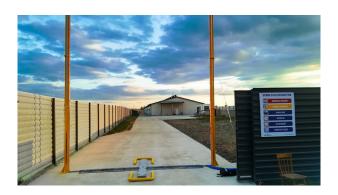

## Preventive disinfection keeps problems at bay

The Truck Disinfection Station (TDS) is designed for permanent or temporary placement at the entrance gate of your terrain. The TDS has Startup options: automatic sensors start/stop, remote control on/off and manual on/off. The gate is made of durable components ensure years of outstanding performance with minimal maintenance.