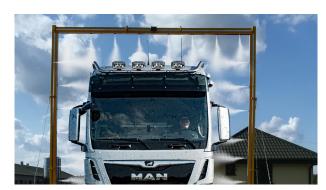

## Preventive disinfection keeps problems at bay

The Truck Disinfection Station (TDS) is designed for permanent or temporary placement at the entrance gate of your terrain. The TDS has Startup options: automatic sensors start/stop, remote control on/off and manual on/off. The gate is made of durable components ensure years of outstanding performance with minimal maintenance.

**Vehicles are disinfected on all sides:** the sides, the top, the front, the rear, the chassis. This disifection gate is a **true gatekeeper** preventing the spread of disease by thoroughly disinfecting every vehicles coming onto your site.

## **Specifications**

- Disinfection on all sides: bottom, sides, front, rear and top
- Automatic start / stop function Vehicle detectors and remote controllers
- Build-in dosing system, multiple dilution levels
- Stainless Steel spray installation with multiple sprayers
- Spray lance with 25 mtr hose for spraying in inaccessible spots
- Built-in thermostat prevents gate from freezing