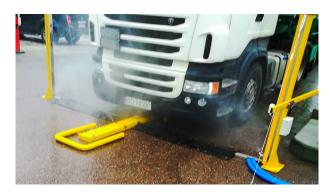

**Vehicles are disinfected on all sides:** the sides, the top, the front, the rear, the chassis. This disifection gate is a **true gatekeeper** preventing the spread of disease by thoroughly disinfecting every vehicles coming onto your site.

## **Specifications**

- Disinfection on all sides: bottom, sides, front, rear and top
- Automatic start / stop function Vehicle detectors and remote controllers
- Build-in dosing system, multiple dilution levels
- Stainless Steel spray installation with multiple sprayers
- Spray lance with 25 mtr hose for spraying in inaccessible spots
- Built-in thermostat prevents gate from freezing