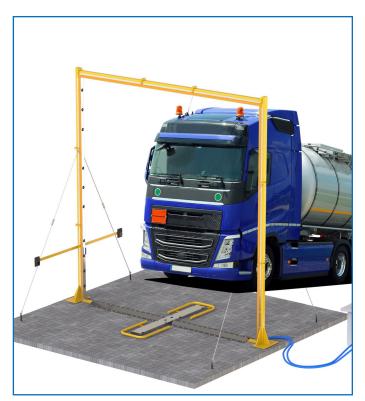

**Vehicles are disinfected on all sides:** the sides, the top, the front, the rear, the chassis. This disifection gate is a **true gatekeeper** preventing the spread of disease by thoroughly disinfecting every vehicles coming onto your site.

## **Specifications**

- Disinfection on all sides: bottom, sides, front, rear and top
- Automatic start / stop function Vehicle detectors and remote controllers
- Build-in dosing system, multiple dilution levels
- Stainless Steel spray installation with multiple sprayers
- Spray lance with 25 mtr hose for spraying in inaccessible spots
- Built-in thermostat prevents gate from freezing