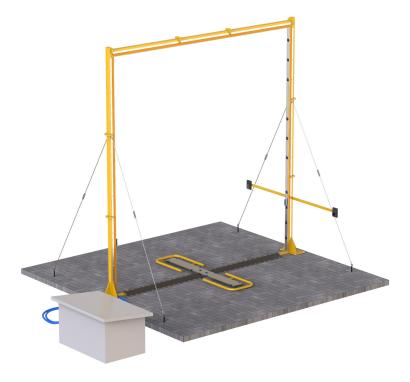

## Preventive disinfection keeps problems at bay

The Truck Disinfection Station (TDS) is designed for permanent or temporary placement at the entrance gate of your terrain. The TDS has Startup options: automatic sensors start/stop, remote control on/off and manual on/off. The gate is made of durable components ensure years of outstanding performance with minimal maintenance.

**Vehicles are disinfected on all sides:** the sides, the top, the front, the rear, the chassis. This disifection gate is a **true gatekeeper** preventing the spread of disease by thoroughly disinfecting every vehicles coming onto your site.

## **Specifications**

- Disinfection on all sides: bottom, sides, front, rear and top
- Automatic start / stop function Vehicle detectors and remote controllers
- Build-in dosing system, multiple dilution levels
- Stainless Steel spray installation with multiple sprayers
- Spray lance with 25 mtr hose for spraying in inaccessible spots
- Built-in thermostat prevents gate from freezing