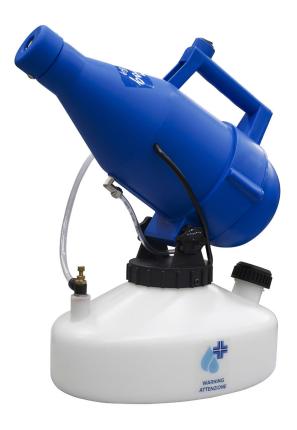

### Portable hygiene

The Sanifog is the most compact fogger in our assortment. But you could not tell that by looking at its tank size. The 4.5 litres tank allows you to fog a large area without having to refill. There is also a valve for adjusting the flow rate, so you can go even further with a single tank. This makes the Sanifog suitable for treating large areas up to 500m<sup>3</sup>. At only 4 kilograms when empty, this is a very portable fogger. The fogger and tank are connected by an angle-adjustable hinge. This helps to get to difficult to reach places, while staying in a relaxed posture. The Sanifog can be used for a number of appliances, like crop protection, disinfection and pest control.

# **Specifications**

- Light and portable fogger
  - 4 kilos when empty, 8.5 kilos when full
- Machine size: 26 x 43 x 43 cm
- Cable length: 350 cm
- Can be plugged into a regular 230 V power outlet
- Adjustable flow rate
- Angle of nozzle is adjustable
- Suitable for agents with limited corrosivity