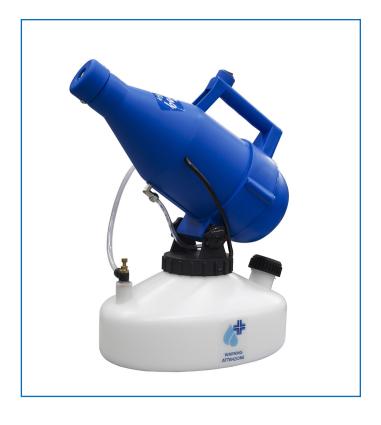

### Portable hygiene

The Sanifog is the most compact fogger in our assortment. But you could not tell that by looking at its tank size. The 4.5 litres tank allows you to fog a large area without having to refill. There is also a valve for adjusting the flow rate, so you can go even further with a single tank. This makes the Sanifog suitable for treating large areas up to 500m<sup>3</sup>. At only 4 kilograms when empty, this is a very portable fogger. The fogger and tank are connected by an angle-adjustable hinge. This helps to get to difficult to reach places, while staying in a relaxed posture. The Sanifog can be used for a number of appliances, like crop protection, disinfection and pest control.

# **Specifications**

- Light and portable fogger
  - 4 kilos when empty, 8.5 kilos when full
- Machine size: 26 x 43 x 43 cm
- Cable length: 350 cm
- Can be plugged into a regular 230 V power outlet
- Adjustable flow rate
- Angle of nozzle is adjustable
- Suitable for agents with limited corrosivity