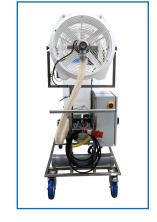

# POWERFOGGER TB60 DOUBLE

LVM SUITED FOR TREATING AREAS UP TO 2 HECTARES

#### Powerfogger TB60 Double gives you results and saves you time

The TB60D combines a big fog capacity with a quality droplet size (measurement report available). Therefore the TB60D can treat 2 hectares in 2 hours, giving the complete greenhouse a **uniform fog for the best results**. The completely automated controls make working with the TB60D easy and will help you to prevent an outbreak of any unwanted pests in your greenhouse. With the TB60D you can cut down on hours and hours of spraying with simply a push of the button.

## **Specifications**

- Fully automated fogging machine
- Two in seperate directions adjustable nozzle heads
- Optionally: nozzle heads also adjustable in height
- Suited for 2 hectares
- Fully programmable via the display or your own system
- Automatic rinsing system 18 liter
- Automatic pre and post ventilation
- Control panel with adjustable timers
- **Stainless steel frame** on wheels or fixed location

### Capacity

30 liters per hour.

#### Tank size

60 litres.

Air throw

2 x 50 meters.

Power 400 V.

Droplet size

28 µm.

Mobility

Mobile but not during fogging.