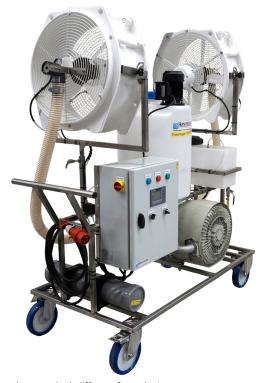

# POWERFOGGER TB60 DOUBLE

LVM SUITED FOR TREATING AREAS UP TO 2 HECTARES

## **Specifications**

- Fully automated fogging machine
- Two in seperate directions adjustable nozzle heads
- Optionally: nozzle heads also adjustable in height
- Suited for 2 hectares
- Fully programmable via the display or your own system
- Automatic rinsing system 18 liter
- Automatic pre and post ventilation
- Control panel with adjustable timers
- **Stainless steel frame** on wheels or fixed location

### Capacity

30 liters per hour.

#### Tank size

60 litres.

Air throw

2 x 50 meters.

Power 400 V.

Droplet size

28 µm.

Mobility

Mobile but not during fogging.