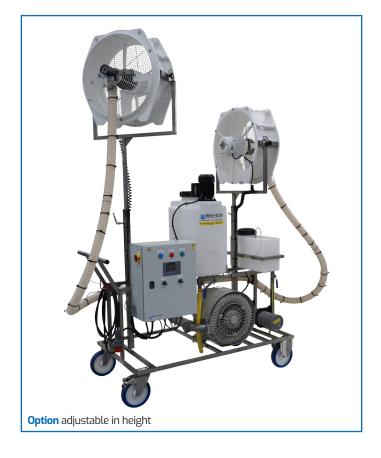

Succesfully tested with biological agents

Depending on the options on your fogger, your product may look different from the image.

## **Specifications**

- Fully automated fogging machine
- Two in seperate directions adjustable nozzle heads
- Optionally: nozzle heads also adjustable in height
- Suited for 2 hectares
- Fully programmable via the display or your own system
- Automatic rinsing system 18 liter
- Automatic pre and post ventilation
- Control panel with adjustable timers
- **Stainless steel frame** on wheels or fixed location