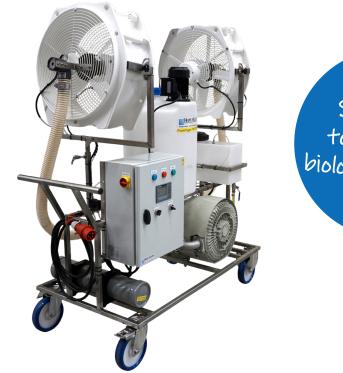

## **POWERFOGGER TB60 DOUBLE** LVM SUITED FOR TREATING AREAS UP TO 5 ACRES

## Powerfogger TB60 Double gives you results and saves you time

**The TB60D combines a big fog capacity with a quality droplet size** (measurement report available). Therefore the TB60D can treat 5 acres in 2 hours, giving the complete greenhouse a uniform fog for the best results. The completely automated controls make working with the TB60D easy and will help you to prevent an outbreak of any unwanted pests in your greenhouse. With the TB60D you can cut down on hours and hours of spraying with simply a push of the button.

Succesfully tested with biological agents

Depending on the options on your fogger, your product may look different from the image.

## **Specifications**

- Fully automatic fogging machine .
- Fog capacity 6.6 gal/h .
- Fog range 2 x 165 feet (without fans 2 x 80 feet) .
- Fluid tank with stirring device. 16 gallons .
- Automatic rinsing system 4.76 gallon •
- Automatic pre and post ventilation .
- Control panel with adjustable timers .
- Available in different power setups: . - 208, 220, 230, 380, 400 Volt / 50 or 60 Hz
- Also available with a single fan/single nozzle for • smaller areas