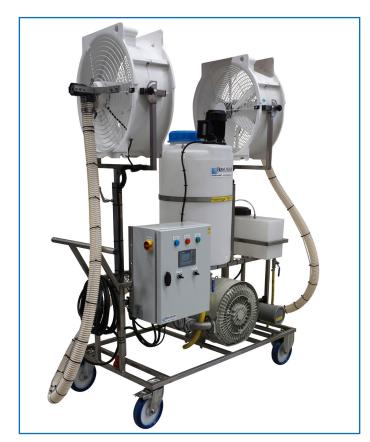

## Powerfogger TB60 Double gives you results and saves you time

**The TB60D combines a big fog capacity with a quality droplet size** (measurement report available). Therefore the TB60D can treat 5 acres in 2 hours, giving the complete greenhouse a uniform fog for the best results. The completely automated controls make working with the TB60D easy and will help you to prevent an outbreak of any unwanted pests in your greenhouse. With the TB60D you can cut down on hours and hours of spraying with simply a push of the button.

Succesfully tested with biological agents

Depending on the options on your fogger, your product may look different from the image.

## **Specifications**

- Fully automatic fogging machine .
- Fog capacity 6.6 gal/h .
- Fog range 2 x 165 feet (without fans 2 x 80 feet) .
- Fluid tank with stirring device. 16 gallons .
- Automatic rinsing system 4.76 gallon •
- Automatic pre and post ventilation .
- Control panel with adjustable timers .
- Available in different power setups: . - 208, 220, 230, 380, 400 Volt / 50 or 60 Hz
- Also available with a single fan/single nozzle for • smaller areas