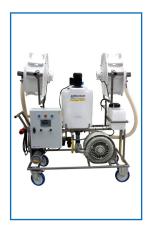

## **POWERFOGGER TB60 DOUBLE** LVM SUITED FOR TREATING AREAS UP TO 5 ACRES

## Powerfogger TB60 Double gives you results and saves you time

**The TB60D combines a big fog capacity with a quality droplet size** (measurement report available). Therefore the TB60D can treat 5 acres in 2 hours, giving the complete greenhouse a uniform fog for the best results. The completely automated controls make working with the TB60D easy and will help you to prevent an outbreak of any unwanted pests in your greenhouse. With the TB60D you can cut down on hours and hours of spraying with simply a push of the button.

## **Specifications**

- Fully automatic fogging machine .
- Fog capacity 6.6 gal/h .
- Fog range 2 x 165 feet (without fans 2 x 80 feet) .
- Fluid tank with stirring device. 16 gallons .
- Automatic rinsing system 4.76 gallon •
- Automatic pre and post ventilation .
- Control panel with adjustable timers .
- Available in different power setups: . - 208, 220, 230, 380, 400 Volt / 50 or 60 Hz
- Also available with a single fan/single nozzle for • smaller areas