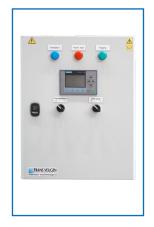

## **Specifications**

- Fully automatic fogging machine .
- Fog capacity 6.6 gal/h .
- Fog range 2 x 165 feet (without fans 2 x 80 feet) .
- Fluid tank with stirring device. 16 gallons .
- Automatic rinsing system 4.76 gallon •
- Automatic pre and post ventilation .
- Control panel with adjustable timers .
- Available in different power setups: . - 208, 220, 230, 380, 400 Volt / 50 or 60 Hz
- Also available with a single fan/single nozzle for • smaller areas