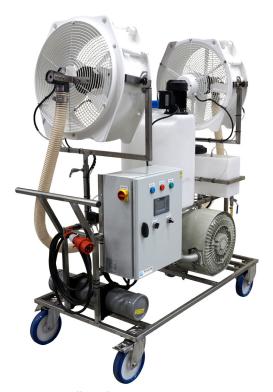

## **POWERFOG TB60**

LVM SUITED FOR TREATING AREAS UP TO 2 HECTARES

## Powerfog TB60 gives you results and saves you time

The Powerfog TB60 combines a big fog capacity with a quality droplet size (measurement report available). Therefore the Powerfog TB60 can treat 2 hectares in 2 hours, giving the complete greenhouse **a uniform fog for the best results**. The completely automated controls make working with the Powerfog TB60 easy and will help you to prevent an outbreak of any unwanted pests in your greenhouse. With the Powerfog TB60 you can cut down on hours and hours of spraying with simply a push of the button.

## **Specifications**

- Fully automated fogging machine
- Two in seperate directions adjustable nozzle heads
- Optionally: nozzle heads also adjustable in height
- Suited for 2 hectares
- Fully programmable via the display or your own
- Automatic rinsing system 18 liter
- Automatic pre and post ventilation
- Control panel with adjustable timers
- Stainless steel frame on wheels or fixed location

### Capacity

30 liters per hour.

Tank size

60 litres.

Air throw

2 x 50 meters.

Power

400 V.

Droplet size

28 μm.

Mobility

Mobile but not during fogging.