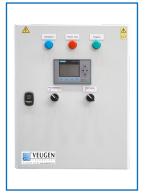

## **Specifications**

- Fully automated fogging machine
- Two in seperate directions adjustable nozzle heads
- Optionally: nozzle heads also adjustable in height
- Suited for 2 hectares
- Fully programmable via the display or your own
- Automatic rinsing system 18 liter
- Automatic pre and post ventilation
- Control panel with adjustable timers
- Stainless steel frame on wheels or fixed location