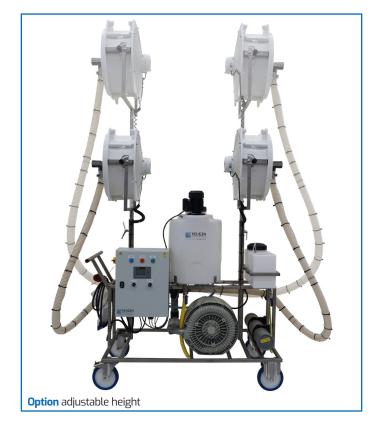

## **POWERFOG TB60**

LVM SUITED FOR TREATING AREAS UP TO 2 HECTARES

## Powerfog TB60 gives you results and saves you time

The Powerfog TB60 combines a big fog capacity with a quality droplet size (measurement report available). Therefore the Powerfog TB60 can treat 2 hectares in 2 hours, giving the complete greenhouse **a uniform fog for the best results**. The completely automated controls make working with the Powerfog TB60 easy and will help you to prevent an outbreak of any unwanted pests in your greenhouse. With the Powerfog TB60 you can cut down on hours and hours of spraying with simply a push of the button.

## **Specifications**

- Fully automated fogging machine
- Two in seperate directions adjustable nozzle heads
- Optionally: nozzle heads also adjustable in height
- Suited for 2 hectares
- Fully programmable via the display or your own
- Automatic rinsing system 18 liter
- Automatic pre and post ventilation
- Control panel with adjustable timers
- Stainless steel frame on wheels or fixed location

### Capacity

30 liters per hour.

Tank size

60 litres.

Air throw

2 x 50 meters.

Power

400 V.